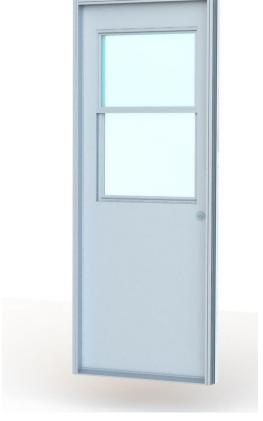

#### THERMALLY BROKEN SINGLE SWING DOOR

**DESCRIPTION:** FULLY THERMALLY BROKEN FRAME AND SLIDER SASH. FULL RAIN SCREEN SYSTEM, 4 1/2" (114 MM) DEPTH WINDOW FRAME. FULLY INTEGRATED WITH NORSTAR 127 SERIES AND 6700 SERIES WINDOW WALL SYSTEM

# **APPLICATION:**

IDEAL FOR MULTI RESIDENTIAL HIGH-RISE REPLACEMENT & NEW CONSTRUCTION PROJECTS.

**FINISH:** EXTERIOR AVAILABLE IN AAMA-2605 PAINT FINISH, STANDARD, CUSTOM COLOURS. INTERIOR FINISH LIMITED ON STANDAR COLOURS.