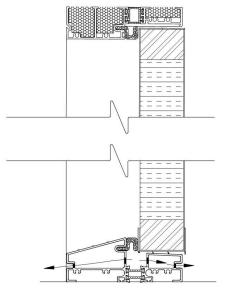

#### THERMALLY BROKEN SINGLE SWING DOOR

**DESCRIPTION:** FULLY THERMALLY BROKEN FRAME AND SLIDER SASH. FULL RAIN SCREEN SYSTEM, 4 1/2" (114 MM) DEPTH WINDOW FRAME. FULLY INTEGRATED WITH NORSTAR 127 SERIES AND 6700 SERIES WINDOW WALL SYSTEM

#### **GLAZING:**

AVAILABLE IN ALL GLAZING OPTIONS, 1" O/A

(DEPENDING ON INSWING OR OUT SWING, WEEP HOLES ARE ON OPPOSITE SIDE)