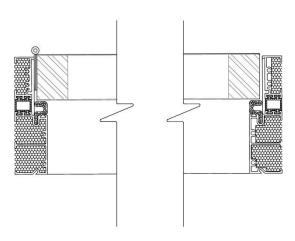

#### THERMALLY BROKEN SINGLE SWING DOOR

**DESCRIPTION:** FULLY THERMALLY BROKEN FRAME AND SLIDER SASH. FULL RAIN SCREEN SYSTEM, 4 1/2" (114 MM) DEPTH WINDOW FRAME. FULLY INTEGRATED WITH NORSTAR 127 SERIES AND 6700 SERIES WINDOW WALL SYSTEM

#### **GLAZING:**

AVAILABLE IN ALL GLAZING OPTIONS, 1" O/A

(DEPENDING ON INSWING OR OUT SWING, WEEP HOLES ARE ON OPPOSITE SIDE)